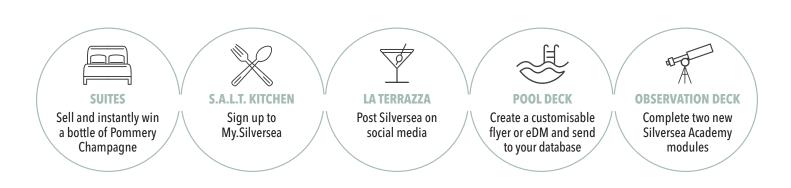

#### FIRST 100 BOOKINGS:

THE FIRST 100 NEW BOOKINGS WIN A BOTTLE OF POMMERY CHAMPAGNE.

## FAMIL PRIZE DRAW:

WIN ONE OF EIGHT SILVERSEA FAMILS FOR YOU AND YOUR PARTNER.

#### MAJOR PRIZE DRAW:

THE TOP TWO AGENCIES WITH THE HIGHEST REVENUE WIN A SILVERSEA FAMIL AND A WEEKEND FOR TWO AT ANY HILTON HOTEL WITH \$300 CREDIT.

# HOW IT'S ALL GOING TO WORK

The incentive will run from 1 August – 1 November 2021. The first 100 new bookings win a bottle of Pommery Champagne. To go in the draw for the Famil Prize Draw and the Major Prize Draw make your way around our luxurious ships, complete all five activities as listed above, and you will be sipping champagne and going in the draw to win.

Once you have completed all five elements, email SalesAUNZ@silversea.com with:

| SUITES           | Booking number(s)                                                                                 |
|------------------|---------------------------------------------------------------------------------------------------|
| S.A.L.T. KITCHEN | Your email address used for login and store name                                                  |
| LA TERRAZZA      | A screen shot of the Social Media post                                                            |
| POOL DECK        | A copy of a screen shot of the customised flyer or the HTML email that you sent to your database. |
| OBSERVATION DECK | Your Silversea Academy completion certificates                                                    |